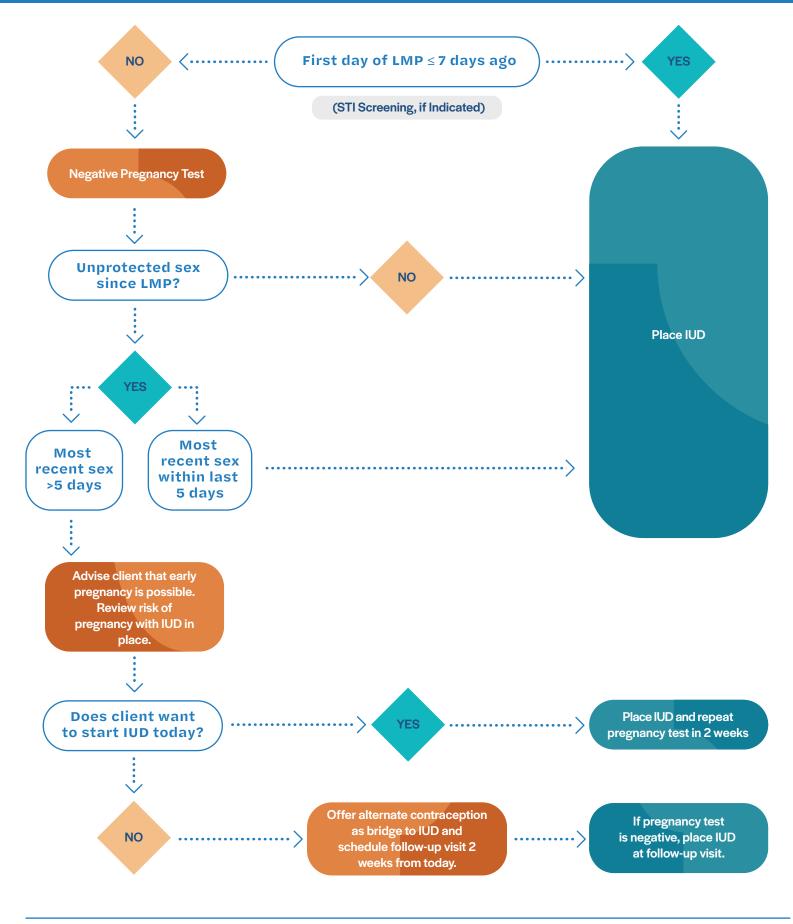

## Copper Intrauterine Device (IUD) Algorithm<sup>1</sup>

Adapted from the Reproductive Health Access Project. Contraception quick start algorithm. https://www.reproductiveaccess.org/resource/quick-start-algorithm. Accessed February 8, 2023. <sup>1</sup>ACurtis KM, Jatlaoui TC, Tepper NK, et al. U.S. Selected Practice Recommendations for Contraceptive Use, 2016. MMWR Recomm Rep 2016;65(No. RR-4):1–66.