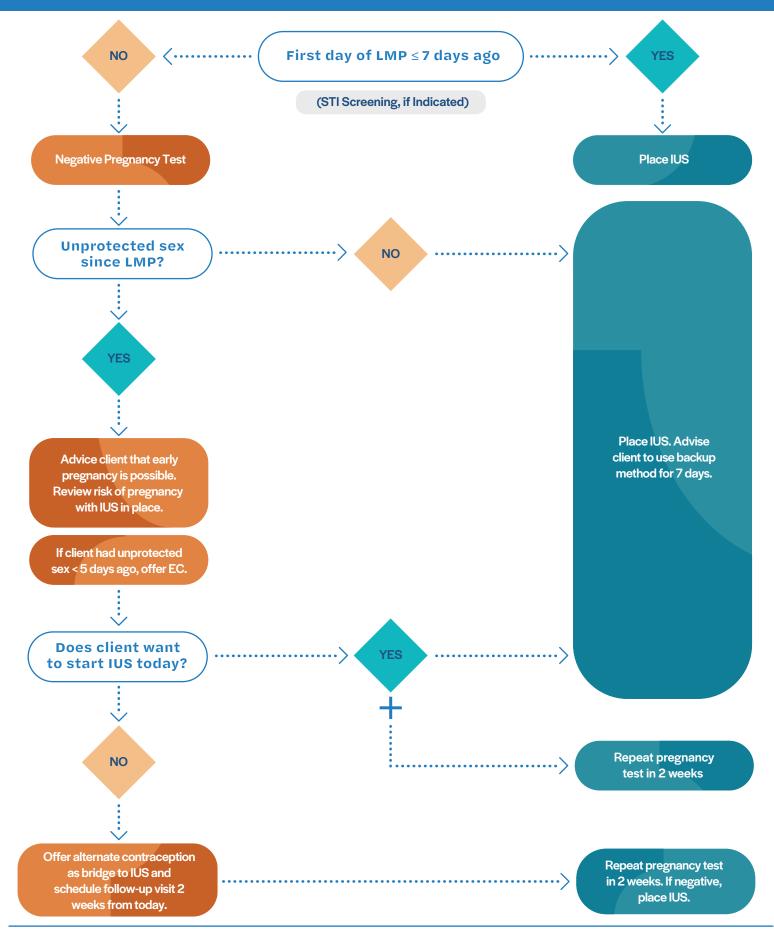

## Levonorgestrel Intrauterine System (IUS) Algorithm<sup>1</sup>

Adapted from the Reproductive Health Access Project. Contraception quick start algorithm. https://www.reproductiveaccess.org/resource/quick-start-algorithm. Accessed February 8, 2023. <sup>1</sup>ACurtis KM, Jatlaoui TC, Tepper NK, et al. U.S. Selected Practice Recommendations for Contraceptive Use, 2016. MMWR Recomm Rep 2016;65(No. RR-4):1–66.