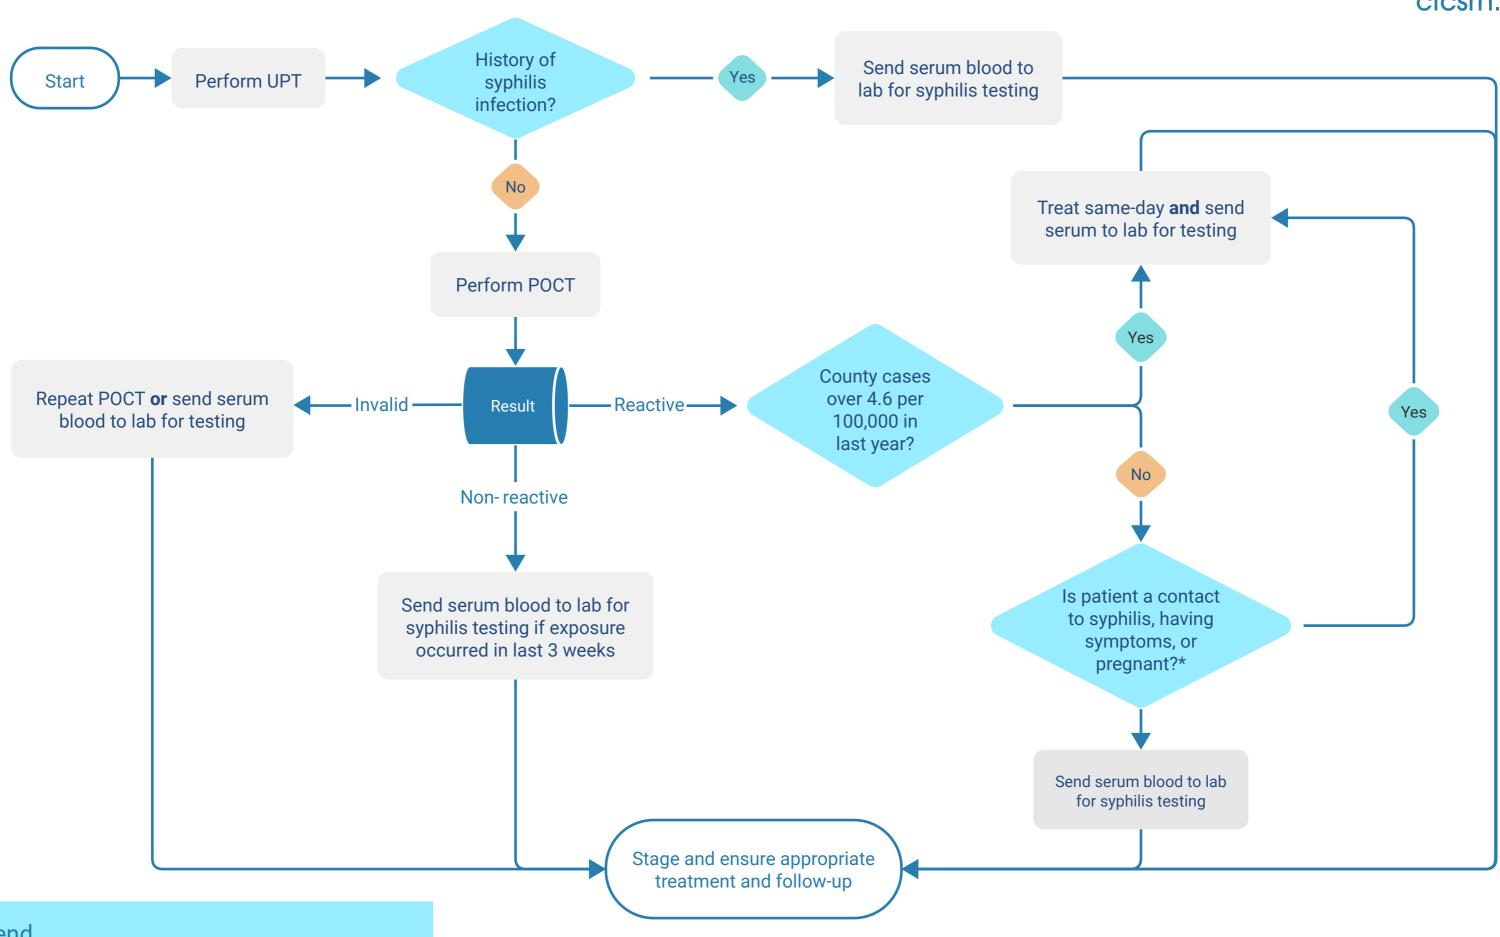

## Syphilis Point-of-Care Testing Workflow

## Legend

UPT: Urine Pregnancy Test
POCT: Point-of-Care Testing

Serum Blood to Lab: Can use traditional or reverse screening algorithm

\* Consider using a shared-decision making model for same-day treatment if the client identifies barriers that may interfere with returning for treatment at a later date